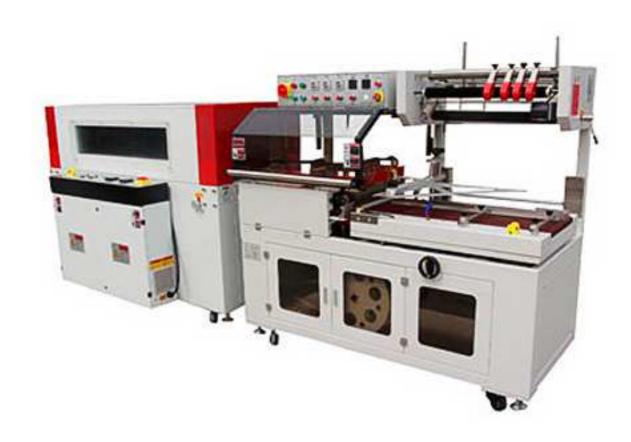

## Automatic Shrink Wrapping Machine YC-4535 / YC-4525

L-bar Sealing and Shrinking Machine is widely used in packaging requirement for batch production, high efficiency, auto film feeding and punching, auto film wrapping, sealing and cutting, manual adjust film guiding system and in-feeding conveyor for different width and height products.

## Features:

- Especially For Thin and Small Items Up to Speed 1500 pcs/h
- Cutter Coated with Teflon, Not Sticky, Free of Cracks
- Anti-Cutting Device
- Device energy and Electricity Saving
- Human+Machine Operator
- Stainless Steel Heating Tube

## **Technical Parameters:**

| Model           | YC-4535                     | YC-4525                                                       |
|-----------------|-----------------------------|---------------------------------------------------------------|
| Name            | Automatic L Bar Sealer      | Electric Driven Type Shrink Film Cutting<br>Packaging Machine |
| Machine Size    | L1830*W850*H1550mm          | L1300*W715*H1455mm                                            |
| Electrical      | 3Phase 220V/380V 50-60Hz    | 3Phase 220V/380V 50-60Hz                                      |
| Power           | 2KW                         | 10KW                                                          |
| Packing Speed   | 1~25packs/min               | 20-40 packs/min                                               |
| Cutter size     |                             |                                                               |
| /               | L550*W450mm                 | L1000×W450×H250mm                                             |
| Tunnel size     |                             |                                                               |
| Machine Weight  | 250kg                       | 185kg                                                         |
| Max Temperature | 300°C                       | 250°C                                                         |
| Air             | 5.5kg/cm                    | /                                                             |
| Packing size    | L+H≤450/W+H≤350mm (H≤100mm) | L1000×W450×H250mm                                             |
| Table Height    | 800mm                       | 800mm                                                         |
| Film            | POF                         | POF                                                           |