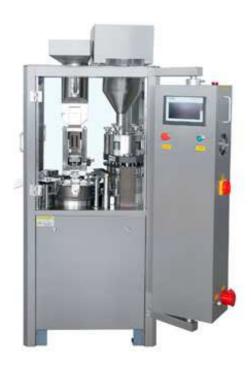

## NJP-200 Full Automatic Capsule Filling Machine

NJP-200 automatic capsule filling machine is a substitute of the semi-automatic capsule filling machine. It can be applied in hospitals, medical research institutes, laboratories, colleges and universities, small pharmaceutical factories and health care plants and is therefore deeply favored by clients.