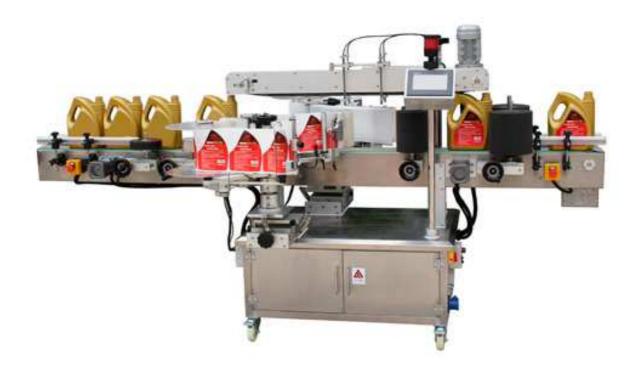

## TS-150 Automatic Sticker Labeling Machine

TS-150 self adhesive labeling machine is widely used for the square, flat bottles labeling in agrochemical, chemical and other industries. It has the features of advanced technology, simple operation, and compact structure. It uses sensor inspecting, PLC control and touch screen. Conveying, bottle separating are inverter speed adjusting.