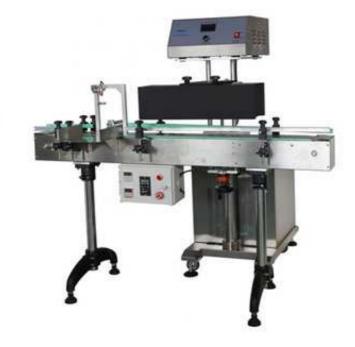

## Aluminum Foil Sealing Machine SR-4000

SR-4000 Aluminum foil sealing machine with conveyor is new generation production which adopts electromagnetic induction sealing technical. The machine is economical and easy to be operated. It uses widely in food& beverage, Pharmaceuticals and chemical industry etc. This fully automatic sealing machine can seal the mouth of container with aluminum foil at speeds up to 120 cpm.

## **Key Features:**

- Sealing speed up to 120 BPM
- Heavy duty construction
- Auto stop and alarm when lack of water
- Operation stable & less noise
- Automatic reject caps without aluminum foil

## **Specifications:**

| Model                      | SR-4000                              |
|----------------------------|--------------------------------------|
| Sealing speed              | 50-120 bpm                           |
| diameter of bottle opening | 30-120 mm                            |
| Dimensions                 | 1600mm×800mm×1160 mm (with conveyor) |
| Weight                     | 180kg                                |
| Power                      | 4000w                                |
| Voltage                    | 220V, 50-60Hz                        |