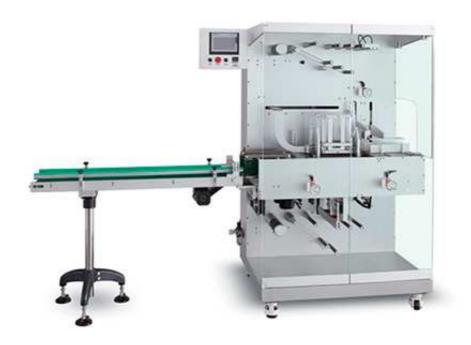

## LEB-350 Automatic Banding Machine

LEB-350 automatic high-speed packing machine is a new product developed by our company by absorbing foreign technology and combining it with foreign technology. It fills the gap between high-speed cartoner and packaging in pharmaceutical enterprises and can be linked to case unpacking machines, case packers, and realizing a complete packaging production line. The body and components of the equipment are all aluminum high-end advanced design, imported electrical components, PLC, man-machine interface operation, make the equipment operation process more stable and convenient, can be used in the pharmaceutical, food, cosmetics industries, the equipment complies with CGMP standards.

## **Performance characteristics:**

Packaging: Wrapped in strips.

• Packing speed: 15-25 packs/min (150-250 boxes) per minute

• Packing method; 1\*10. 2\*5.3\*5.1\*15

Packing Size: Maximum 240\*150\*300(mm)

Minimum 50\*60\*90(mm)

• Packaging size: PE film (width 30-80mm, thickness 30-80um)

Power supply: 220V/50HZ

Total power: 1.5KWAir pressure: 0.6-0.8MPa

Weight: 560KG

Conveying size: 1200\*250\*800(mm)Host size: 1100\*800\*1700(mm)