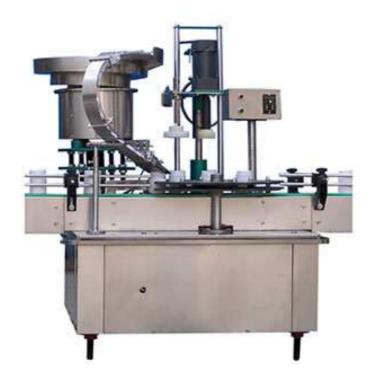

## DXG Automatic Single Head Capping Machine

DXG automatic single head capping machine is mainly used for screw caps of various round plastic caps, aluminum caps, and iron screw caps screwing. It is an ideal bottles capping machine in the food, pharmaceutical, cosmetic, pesticide, cosmetics and other industries.

The machine adopts the frequency converter controlling, the cam principle of transmission machinery application, the positioning of the disc divider, and the implementation of the screw cap of the circular screw cap. Automatic covers placing and capping, capping does not hurt the caps with magnetic assembly structure. Capping head is easy to disassemble, and different caps and bottles just replace a few parts. You can use more than one machine, which can be equipped with automatic filling machine, labeling machine to connect production line.

## **Parameters:**

| Capping heads  | 1 head            |
|----------------|-------------------|
| Voltage        | AC220V            |
| Rated power    | 1KW               |
| Caps size      | Ф15-100 mm        |
| Bottle size    | Ф35-Ф130 mm       |
| Bottles height | 50-320 mm         |
| Capping speed  | 10-60 bottles/min |
| Machine powder | 0.55KW            |
| Machine size   | 150*80*160cm      |
| Weight         | 280kg             |