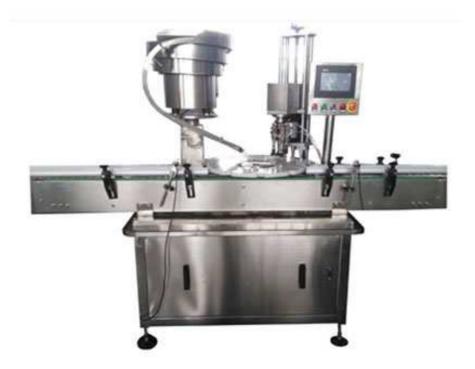

## SP-SG Automatic Locking Capping Machine

SP-SG automatic locking capping machine is designed with special structure for screw sealing. Three-knife sealing has stable operation with good sealing feature. This machine adopts frequency converter controlling, transmission mechanism applying cam principle, disc divider positioning, easy operation, stable and reliable operation. Capping does not hurt lids, capping heading easy to dismantle. The different lids can be adjusted and can be used universally.

SP-SG automatic locking capping machine is widely used in the production of metal anti-theft caps, plastic anti-theft caps, screw caps, aluminum caps and nozzle caps, roll screw, screw caps, etc., and can be connected to the filling machine, labeling machine production, food, beverage, The best equipment for pharmaceutical, daily chemical, chemical and other industries.

## **Technical Parameters:**

- Applicable caps: various round shape caps
- Bottle range: height 35 ~ 320mm
- Cap Range: Capping Φ12~Φ35mm
- Capping speed: 0-35p/min.
- Voltage: 3-phase 380v, 50/60HZ
- Power: 1.2KW
- Dimensions: 1700×700×1600mm