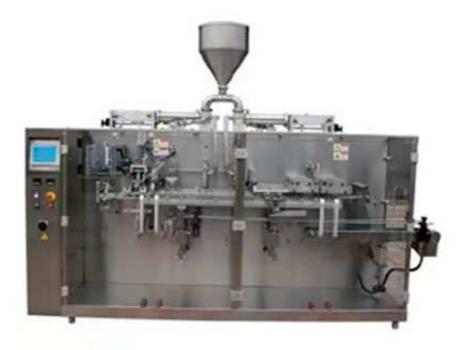

## EM-180GS Premade Pouch Packaging Machine

EM series includes regular 3 side and 4 side series plus special EM series such as dual link pack system, double dose system, plus the most popular stand-up pouch series (S)

## Advantages:

- High quality standard for the packing design with min EMum material waste.
- Perfect package appearance
- Easy machine adjustment to fit your changes
- Sensible safety device and no pollution during production
- Special design to meets your special needs
- Convenient Product upgrade
- High Safety Standard for your products
- Excellent working environment
- Quick, exact and sanitary package for any product
- Automatic spout install unit
- Automatic transport belt

## **Configuration:**

- Packaging Film : Provide by Customer
- Material to Be Packaged : Granule, Powder, Paste
- Packaging Output : 30-60 bags/min
- Volume (maxEMum) : 500ML