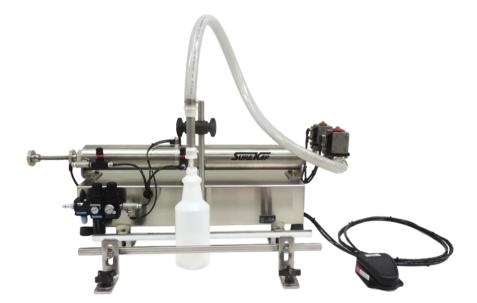

## SKF 1000 Piston Filler

The SureKap piston-filling machine is used for multiple applications. The model is extremely versatile and fills many free flowing liquid products.

## Features include:

- Accuracy +/- 0.5%
- Stainless Steel frame
- Explosion-proof construction
- Stainless Steel adjustable rail set included
- Portable, can be set up on any flat surface
- All Stainless Steel liquid and air pipe fittings

- 4 oz. to 32 oz. Adjustable Stainless Steel Cylinder
- All pneumatic operation
- Adjustable nozzle assembly
- Foot switch operated
- Stainless Steel 1/2" npt check valve
- Air Requirements: Approximately 2 CFMs @ 100 psi
- Electrical Requirements: There are no electrical requirements for the filler. The filler is completely controlled by air.

**RECOMMENDED FOR:** Water thin to viscous, non-foaming products. Can also handle foamy products with optional foam reducing nozzles. Standard 32 oz piston fills from 6 oz to 32 oz containers.

Options: Fully Automatic, Additional filling cylinders and nozzles, Conveyor.