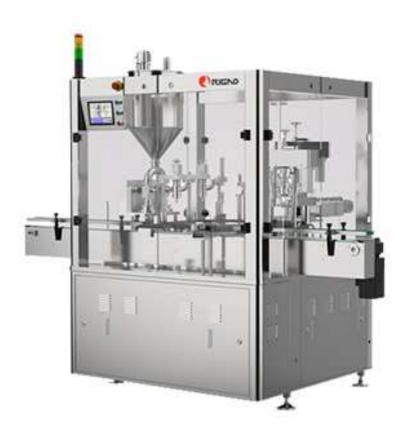

## Bottle Filling Plugging and Capping Monoblock Machine

- Suitable for medicine, food, cosmetics, daily chemical and other industries, for a variety of bottle types for filling, plugging, screw capping. Liquid and paste materials can be smoothly and accurately filled into the bottle, and the work of plugging and capping can be completed automatically.
- The indexing function of the machine is mechanically driven, the filling adopts servo drive pump filling volume parameter setting is convenient and fast, the filling accuracy is stable and reliable, and the capping is driven by servo motor to effectively control the capping torque.
- The whole machine adopts modular design, and the function of adding or deleting is convenient and fast.
- The standard machine is equipped with 16 cup holders
- The whole process of bottle supply, filling, stopper, capping, and finished product is automatically completed by the operating system.
- The material contact part is made of 316L stainless steel and ceramics, which is clean, hygienic and fully meets the requirements of GMP specifications.