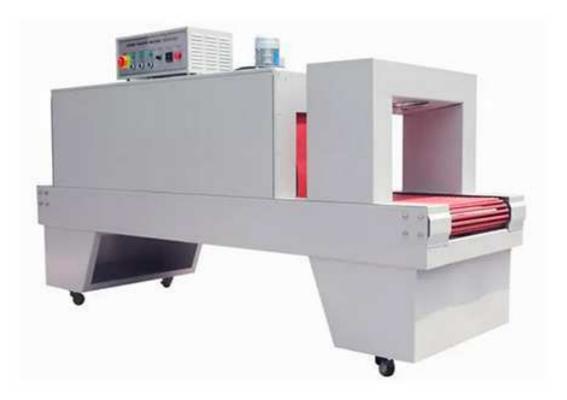

## SM-6040PF / SM-8040PE Heat Shrinking Machine

It adopts stainless steel heating tube for heating, four-sided circulating hot air structure, and electronic speed governor can adjust the speed at will. The use of double-layer insulation panels will not cause the surrounding environment to be too hot. Imported heat-resistant insulation cloth greatly reduces heat energy loss. The conveying chain adopts solid rollers and high-temperature resistant silicone tubes on the outside, which can withstand the passage of heavy objects. Imported components ensure the stability of the equipment.