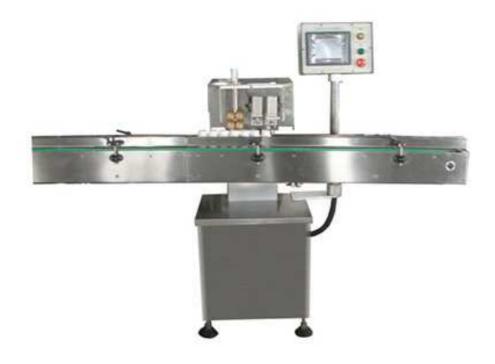

## CI200 Cotton Insert Machine

Cl200 is economical and easy to operate.

The machine can automatically cut off the belted cotton and insert it into the container accurately and speedy.

This fully automatic cotton insert machine inserts a predetermined length of cotton, rayon or polyester coil into containers at speeds up to 80 bottles/min.

## **Features**

- Insert speed up to 80 bottles/min.
- Heavy duty construction
- Guillotine tearing device
- PLC and HMI control.

## **Technical Parameters**

| Insert speed      | 40-80 bottles/minutes                            |
|-------------------|--------------------------------------------------|
| Power             | 1500 W                                           |
| Power supply      | AC,220V/50HZ 1 phase or customized               |
| Working direction | Left → Right (or Right → Left)                   |
| Weight            | 250 kg                                           |
| Overall size      | 1600mmx600mmx1500 mm ( Length x Width x Height ) |