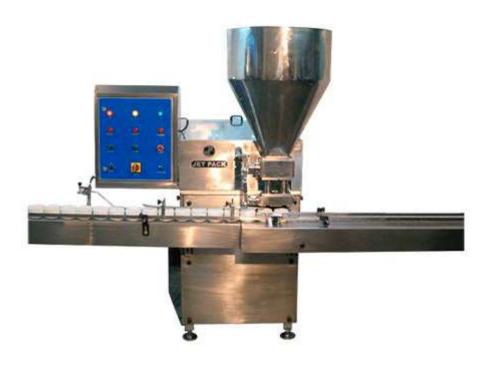

## Automatic 2 Head Cream Filling Machine JET-CF90

## **Features & Advantages**

- Simple Design.
- Lower initial cost.
- Minimum Labor Requirement.
- 2 head Cream Filling Machine gives Up to 90 Fills per Min depending upon the container size and the product characteristics.
- · Better efficiency.
- Online/Offline Operation cans Possible.
- Accurate weight control.
- Low wastage of material.
- Capability to handle a wide range of products & pack sizes.
- Accurate high filling, owing to its unique design features