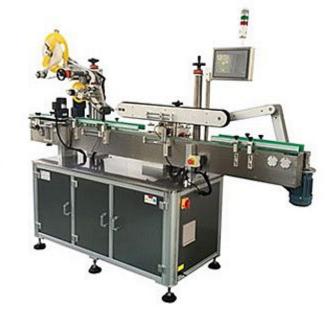

**DPM-SLM-A** Top & Side Labeler

- 1. Model: DPM-SLM-A
- 2. Brand: SKILT
- 3. Labeling objects: bottle, cans, jars, box, cup
- 4. Label material: adhesive sticker
- 5. Power (W): 1100
- 6. Labeling speed (pcs/min) : 10-100pcs/min
- 7. Control system: America AB
- 8. Operation system: BGCS
- 9. Machine size (L\*W\*H): can customize

This machine is suit for small products which need labeling on top and side two parts at the same time, such as bottle, cup, jars. With press bottle device to fix bottle not move when brush label on object side surface. Machine can adjustable for different kinds object size and shape.