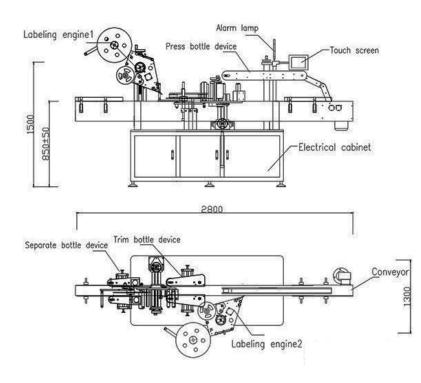

**DPM-SLM-A** Top & Side Labeler

- 1. Model: DPM-SLM-A
- 2. Brand: SKILT
- 3. Labeling objects: bottle, cans, jars, box, cup
- 4. Label material: adhesive sticker
- 5. Power (W): 1100
- 6. Labeling speed (pcs/min) : 10-100pcs/min
- 7. Control system: America AB
- 8. Operation system: BGCS
- 9. Machine size (L\*W\*H): can customize

This machine is suit for small products which need labeling on top and side two parts at the same time, such as bottle, cup, jars. With press bottle device to fix bottle not move when brush label on object side surface. Machine can adjustable for different kinds object size and shape.

## Parameters

| Model                                 | DPM-SLM-A                                                   |
|---------------------------------------|-------------------------------------------------------------|
| Driving Mode                          | Servo motor                                                 |
| Yiel (pcs/min)                        | 10-100                                                      |
| Operating direction                   | Left or Right                                               |
| Conveyor Speed (m/min)                | ≤40                                                         |
| Labeling Accuracy                     | ±1.0 mm                                                     |
| Label material                        | Adhesive sticker, opaque or transparent label               |
| The inner diameter of label roll      | 76 mm                                                       |
| The outer diameter of label roll      | 350 mm(max)                                                 |
| The suitable size of label            | Width 15-300 mm length 15-300 mm                            |
| The suitable size of labeling objects | Can customized                                              |
| Printer use air                       | 5kg/cm <sup>2</sup>                                         |
| Voltage (In China)                    | AC220V 50/60HZ Single phase (Can customized as client need) |