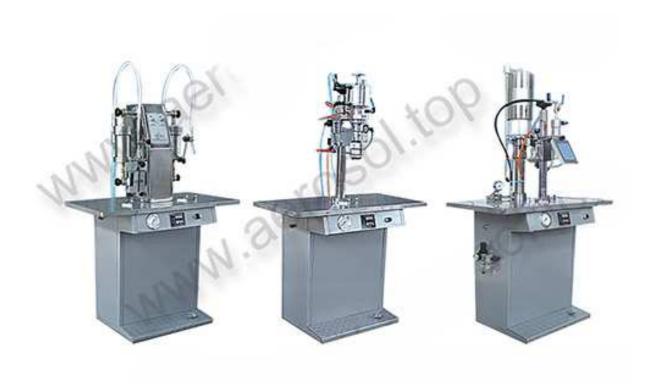

## AVL-3A Semi-automatic Aerosol Filling Machine

AVL-3A semi automatic aerosol filling machine is suitable for aerosol products production such insecticide, car care product, refrigerant, air freshener, hair spray, moisture spray and lubricant.

AVL-3A semi automatic aerosol filing machine consists of liquid product filling station, valve sealing station and propellant inflating station. The 3 mentioned working stations are installed on 3 individual working tables. It requires 3 workers to operate. It's suitable for a small and medium capacity production.