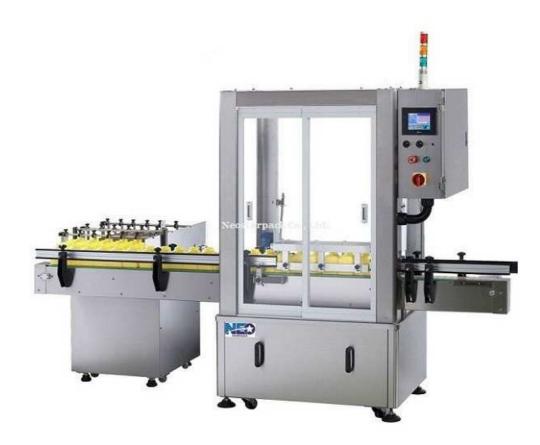

## Automatic Bottle Rinser NBW-565

Automatic Bottle Rinser NBW-565 is built to help with product security and sanitation. Air blowing to bottles after bottles inverted and dust will be removed by vacuum. It can suits for any material of bottles and especially designed for integrating with exist conveyor or packaging system.

## Features:

- 1. The quantity of cleaning nozzles can be customized.
- 2. Filter dusts and particles by vacuum.
- 3. Can accept different material of bottles such as glass bottle, PET, and aluminum bottles.
- 4. Bottle index system in both upstream and downstream for smooth transfer.
- 5. Bottles turn over device.
- 6. Controlled by PLC user friendly control system.
- 7. Colorful touch screen for setting and monitoring rinsing condition easily.
- 8. Dusts will be 100% insulated by protect casing.
- 9. Rugged anodized aluminum and Stainless Steel construction.
- 10. Water rinser is also available.

## Specification:

- Rinsing speed: 30 bpm
- Power supply: 110 or 220VAC, single phase
- Machine size: (L)2280mm (W)950mm (H)1880mm