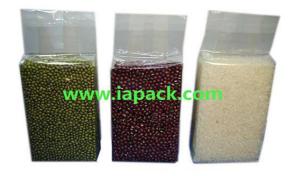

## ZTV-150 Automatic Premade Bag Vacuum Packaging Machine

Our ZTV-150 automatic vacuum packing machinery unit for rice is composed of automatic electronic weighed, vacuum packaging machine, Z type bucket elevator, incline bucket and product conveyor and more.

The functions of ZTV-150 include automatic feeding, weighing, vacuum packaging, sealing, and printing, counting, punching and finished product conveying. It adopts PLC control apparatuses which are imported from well-known international companies. Thus, they are of reliable performance. The finished products done by automatic vacuum packing machine are of magnificent appearances.