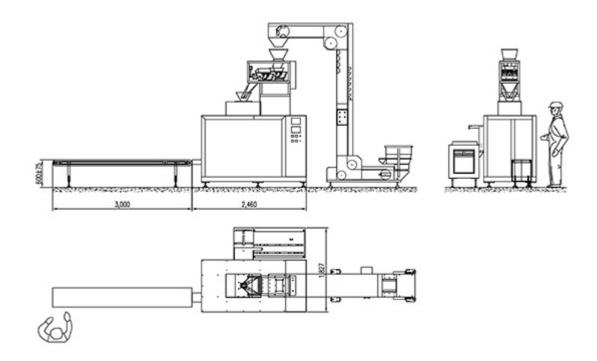

## **Technical parameters:**

| Model                      | ZTV-150                                     |
|----------------------------|---------------------------------------------|
| Measuring range            | 500-2500g                                   |
| Measurement accuracy       | ±0.2-2%                                     |
| Bag Type                   | Vacuum & Reseal Brick Bag                   |
| Operation Mode             | Intermittent                                |
| Speed                      | Up to 8 bags/min                            |
| Bag Length                 | 80-150 mm                                   |
| Bag Width                  | 50-80 mm                                    |
| Bag High                   | 200-360 mm                                  |
| Film Thickness             | 0.04-0.12 mm                                |
| Voltage                    | AC 220V/ 50HZ, 1phase or per customer needs |
| Power Consumption          | 5.5KW                                       |
| Compressed Air Requirement | 0.6MPa, 0.36 M3 / Min                       |
| Weight                     | 2000KG                                      |
| Dimension                  | 2500x1900x2700mm (L x K x G)                |