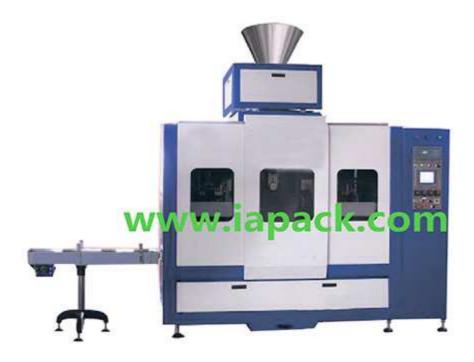

## ZTV-150 Automatic Premade Bag Vacuum Packaging Machine

Our ZTV-150 automatic vacuum packing machinery unit for rice is composed of automatic electronic weighed, vacuum packaging machine, Z type bucket elevator, incline bucket and product conveyor and more.

The functions of ZTV-150 include automatic feeding, weighing, vacuum packaging, sealing, and printing, counting, punching and finished product conveying. It adopts PLC control apparatuses which are imported from well-known international companies. Thus, they are of reliable performance. The finished products done by automatic vacuum packing machine are of magnificent appearances.