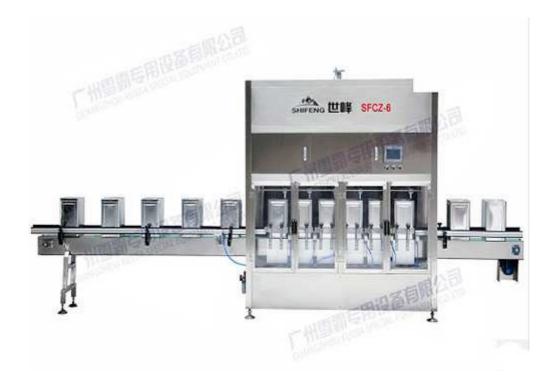

## SFCZ-6 Automatic Weighing-type Liquid Filling Machine

## Feature:

• Advanced HMI operating system, PLC control, automatic counting of incoming bottles, weighing and filling

• The equipment has high automation. Each filling head is equipped with the automatic feedback system for weighing to guarantee consistent measuring.

• All material contact parts are made of 316L stainless steel, and surface is made of 304 stainless steel, fully up to related food sanitation standard;

• The filling head is equipped with the special dripping-proof mechanism.