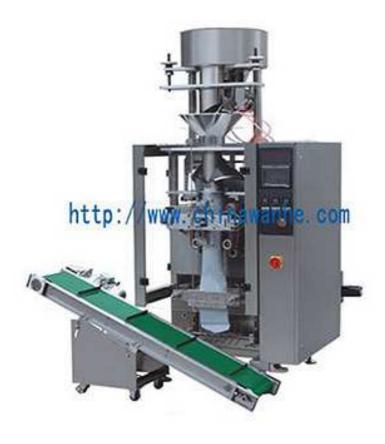

## WHK500 Automatic Particle Packing Machine

## **Description:**

The WHK500 Automatic Granule Packaging Machine is designed and manufactured by advanced science and technology in the world. It has reliable quality, high efficiency and beautiful shape. it be controlled by PLC, Use encode control the length of bag we have adopted advanced photo electricity track planet differential compensating mode and automatic constant-temperature control mechanism, which makes our machine has very fast packaging speed. Moreover, our machine can carry out step less speed adjustment, and automatically finish the processes of bag making, computation, filling, sealing, cutting, counting and printing number on the bag. It can be used for various compound packaging materials.