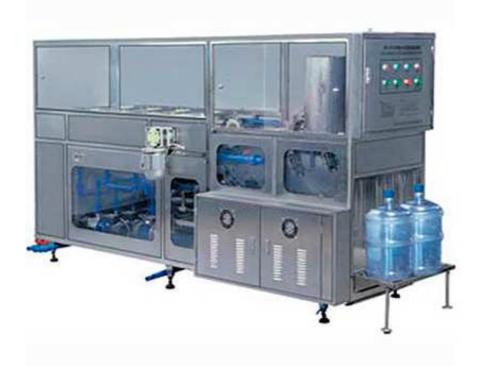

## 200B/H 5GL Filling Machine

## Model: XG-100/J(200B/H)

- PLC Controlled Washing Filling Capping Machine 200B/H
- General Power: 4.2Kw 380V 50HZ
- Bottle Spec: 270\*490\*56 (5Gallon) or 213\*415\*56 (3Gallon)
- Working Pressure: 0.5Mpa
- Washing Filling Rate: 200B/H
- Outer Size: 3020\*950\*1600
- Packing Size: 3270\*1200\*1850
- G/N.W: 400/320Kgs