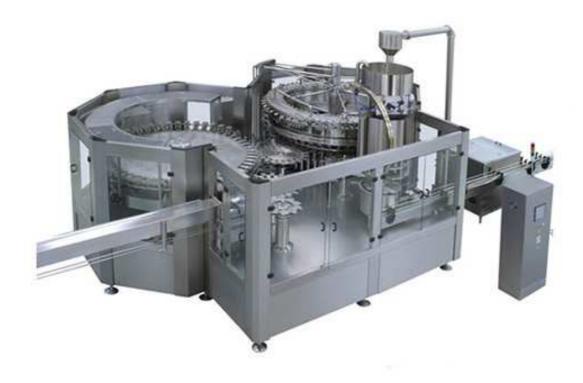

## Beer Filling Equipment GF-BF-A1

## **Product Description:**

The machine integrating with filling and sealing is mainly applied for the filling of beer. Integrating with filling and sealing, it realizes full automation in the whole process, suitable for PET and glass bottle filling of beer. The bottle types applicable for various parts are easily, conveniently and rapidly adjustable. The machine adopts advanced OMRON programmable logic controller (PLC) to control the automatic running of the machine, realizing the automatic control of the whole production line.