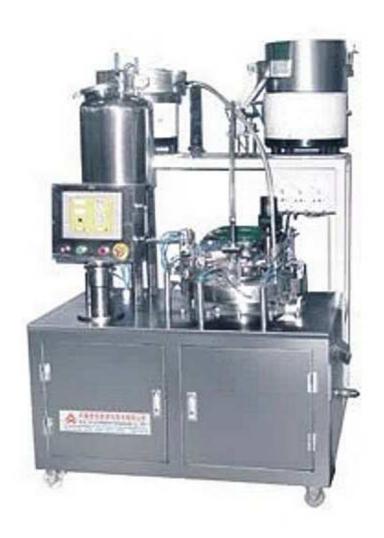

## Product detail:

**EKZD-1** is an automatic liquid filling machine which uses the adjustable table.

It uses automatic bottle & cap filling and screw-capping system which can match with the packing machine, labeling machine, etc.

After that, It adopts the cylinder axis for fast and accurate filling volume. Conveyer belt and panel made of stainless steel are durable and clean. It's easy to change and clean the bottles that have different sizes that you can choose from.

At the same time, It is featured with perfect appearance, precision quantity, reliable performance and easy controlling.

Also, the machine is mainly suitable for the manufacturing of food, cosmetics and chemicals.