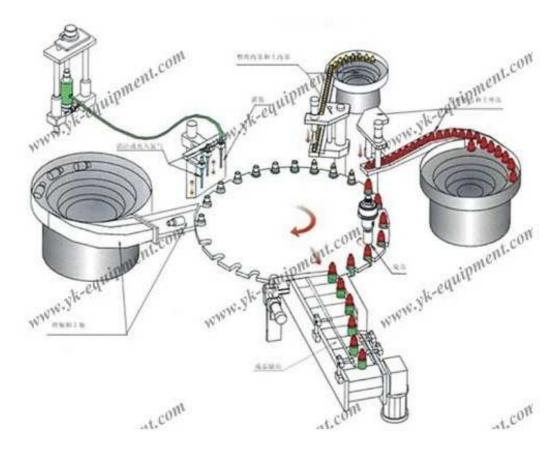

## Product detail:

**EKZD-1** is an automatic liquid filling machine which uses the adjustable table.

It uses automatic bottle & cap filling and screw-capping system which can match with the packing machine, labeling machine, etc.

After that, It adopts the cylinder axis for fast and accurate filling volume. Conveyer belt and panel made of stainless steel are durable and clean. It's easy to change and clean the bottles that have different sizes that you can choose from.