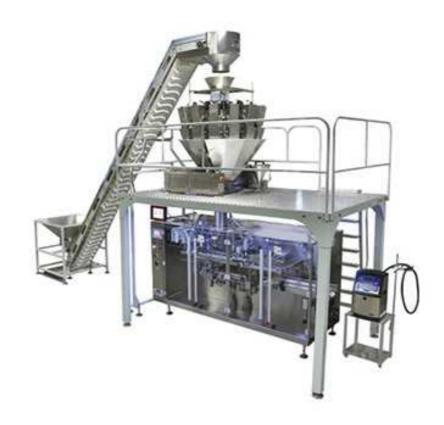

## Doypack Type Packaging Machines HT 85-200

HT /85-200 are a Full Automatic Stand Up Pouch Packaging Machine which works with premade pouches.

HT /85-200 takes pre-made pouches from Pouch Feeding Section and prepares for Filling Unit then fills and seals automatically. HT /85-200 can pack Powder and Granule products like Coffee, Milk Powder, Nuts, Spices, Candies and other similar products by using Auger Filler, Volumetric Filler or Electronic Weighers. HT /85-200 can also pack Liquid or Semi Liquid products like Juice, Tomato Paste, Ketchup, Mayonnaise, and Honey by using Liquid Filler.

## **Technical Details:**

| Filling System                   | Electronic weighing system, Volumetric , Auger filler, liquid pump               |
|----------------------------------|----------------------------------------------------------------------------------|
| Products                         | Nuts, Sweets, Spices, Chips, cookies, sweets, detergents, chemical products, etc |
| Weight Range                     | 20-500 gr                                                                        |
| Packing shape                    | 3 or 4 side sealed, Doypack (With or without zipper)                             |
| Packing Speed                    | 20-40 p/p/m                                                                      |
| Packing Material                 | OPP, CPP, PET, AL, MetOPP and other all kind of laminated film                   |
| Min. Width and length of the Bag | 85*140 mm                                                                        |