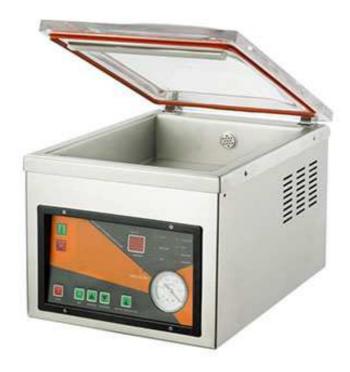

## Vacuum Sealer, Vacuum Sealing Machines DZ-260PD

The vacuum packaging machine is designed for Vertical packing machinery, sealing contents in vacuum bags. It is equipped with an electronic pressure sensor to assure steady control of vacuum and gas packaging functions. Plus, a letter and number kit is included which will allow date and text message identification to be embedded in the seal of each package. A great way to set "freshness" markings.

The FOOD VACUUM PACKING, Vacuum Chamber. Is available with a manual or digital control panel that is programmable to memorize frequent operations.

The Vacuum SEALING machinery has a long, wide chamber with a center depression allowing for thin edges and thick center packages.

The Heat sealer seal large and heavy pouches. The Food vacuum packing machine has a very strong vacuum pump so no gas injection is required.

| Model:              | DZ-260PD        |
|---------------------|-----------------|
| Chamber sizes (mm): | 385*280*(50)*90 |
| Pump (m3/h):        | 10              |
| Power (kw):         | 0.37            |
| Saeling sizes (mm): | 260*8           |
| Gross weighte (kg): | 42              |
| Net weight (kg):    | 35              |
| Machine sizes (mm): | 480*330*320     |
| Carton size (mm):   | 560*410*380     |