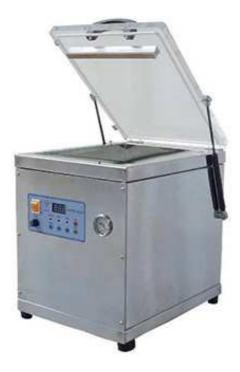

## Chamber Type Vacuum Packing Machine WVVB-255A/C

- Maintain food's freshness & flavor; antiseptic, and mold resistant
- Extend storage period for packed goods.
- Prevents electronic & hardware parts from rusting & dampening.
- Sealing width: 5mm
- Vacuum time: 01-99 sec.
- Sealing time: 0.0-3.0 sec.
- Cooling time: 0-6.0 sec.

## **Specification:**

| Model              | WVVB-255A                     | WVVB-255C                  |
|--------------------|-------------------------------|----------------------------|
| Voltage            | 110/220/240V                  |                            |
| Chamber size       | 250*330*80mm                  |                            |
| Max, Sealing (L*W) | 250*5.0mm                     |                            |
| Materials Used     | Any Vacuumable Bags           |                            |
| Vacuum Time        | 01-99 sec.                    |                            |
| Sealing Time       | 0.0-3.0 sec.                  |                            |
| Cooling Time       | 0~6 sec.                      |                            |
| Pump Capacity      | Oil-less Pump 24" hg"         | Oil Filling Pump 29hg"     |
| Machine Weight     | 27KGS                         | 30KGS                      |
| Dimensions         | 365*420*360mm                 | 365*420*450mm              |
|                    | Tea, Nuts, Solids & Dry Goods | Less Sauce, Powder, Liquid |