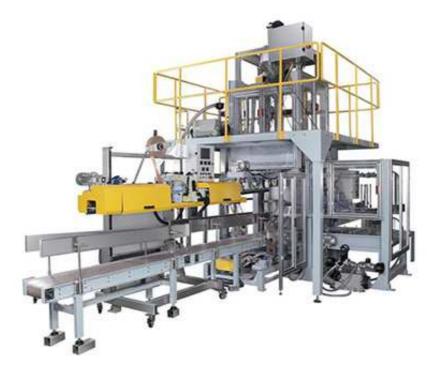

## Flour Sack Packing Machine

Heavy bag powder packaging unit is a new type of packaging unit which is designed for powder material packaging in chemical industry, agriculture, food industry and grain industry. The unit has the functions of automatic bag feeding, bag loading, filling, sealing and bag sending, and can also work with all kinds of materials and equipment to realize the unmanned production of large size packaging.