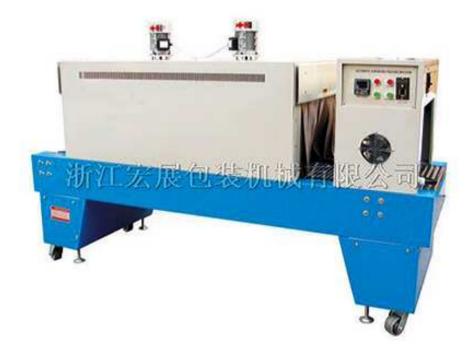

## PE Film Shrink Packaging Machine SM6040/SM6540

Used to shrink large quantity products such sa pop-top cans, beer and mineral water etc, and used in wood, steel, ceramics, electric appliance and computer industries. Specially designed for shrinking some big and heavy products packed with PE flim. The conveying belt can be made of rollers, or Teflon mesh belt, or S/S mesh belt according to different requirement. Can finish the shrinking in a short time even for a big product, and it is smooth and compact after the shrink, convenient for piling, and ensures the product quality and needs for long distance transportation, uses films such as PE, PVC and POF etc. Top bottom side tunnel fixed the stainless steel heater to heater to heat tunnel quickly and prolong the usage life. Up and down large power fan system and super cooling system to ensure the excellent effect of shrinking.

## **Technical Parameters:**

| Model            | SM6040          | SM6540          |
|------------------|-----------------|-----------------|
| Voltage          | 380v            | 380v            |
| power            | 20kw            | 24kw            |
| speed            | 15m/min         | 15m/min         |
| tunnel size      | 1500×600×4 00mm | 1800×650×400mm  |
| machine size     | 2800×850×1580mm | 3200×950×1580mm |
| machine weight   | 380kg           | 400kg           |
| Conveyor loading | 35kg            | 35kg            |
| Temperature      | 0-250°C         | 0-250°C         |