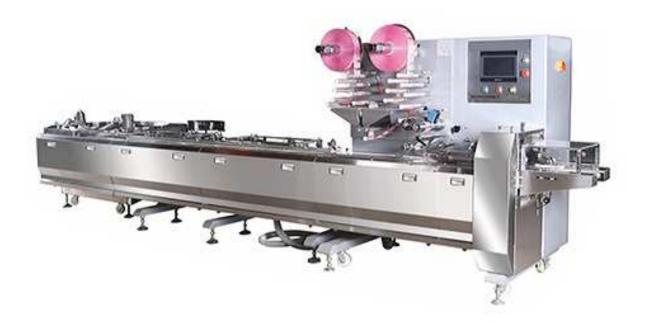

# Automatic Feeding Horizontal Flow Type Wrapping Machine (YW-ZL400A)

This model is used to packing cylindrical shape, unregular shape, etc, like chocolate enrobing bar, cereal bar, wafer etc.

### Advantage:

This flow packing machine adopts the inclined feeding disc. For some extruder puffing cereal bar, the product is random when produced by the production line.

The product output is not uniformly aligned. it's not efficient feeding through the horizontal feeding line. Inclined feeding disc had the advantage in packing the random output product.

## Technical parameters:

| Model             | YW-ZL400A                                                                           |
|-------------------|-------------------------------------------------------------------------------------|
| Packing Type      | Pillow Pack                                                                         |
| Packing Speed     | 50-500 pcs/min                                                                      |
| Product Dimension | according to product                                                                |
| Total Power       | 7.3kw                                                                               |
| Voltage           | 220/380V/50/60HZ, 3phase or 1phase available                                        |
| Weight            | 3000kg                                                                              |
| Outside Dimension | 5420*1386*1795mm                                                                    |
| Wrapping film     | OPP,CPP,PET, Aluminium plating film, aluminium plastic film, hot-sealing film, etc. |