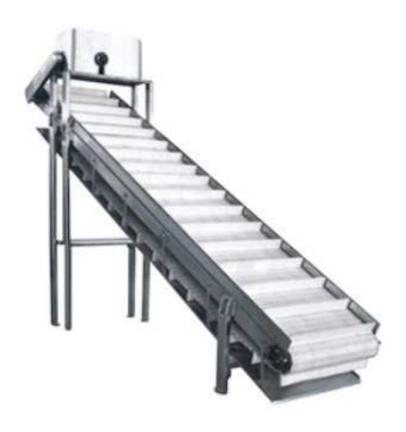

## Scraper Elevator JL-TS-series

## **Product performance characteristics**

- 1. This machine is suitable for low or high elevation of fruit materials such as tomato, mango, peach and apricot;
- 2. Stainless steel bracket, food grade hard plastic or stainless steel scraper, in line with food hygiene standards;
- 3. Anti-card fruit smoothing scraper water seepage structure, stable operation, low voice;
- 4. Adopt foreign imported anti-corrosion bearings, double-sided sealing;
- 5. Low operating cost, variable frequency speed regulation;
- 6. The water-bearing material such as fruits can be raised to a certain height along an inclined angle of 45° to the bottom surface;
- 7. The fruit processing line can be combined with equipment such as fruit detectors and washing machines.