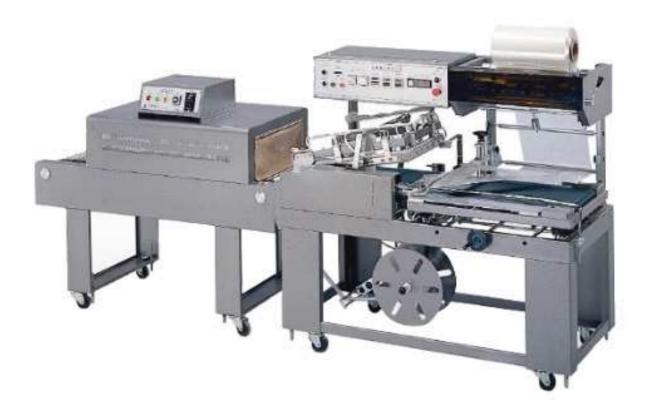

# PC-504&PC-202 L Type Full -Auto Sealer

Foods, cosmetics, printing materials, gift boxes, toys, electronic appliances, hard wards, daily necessaries...,etc.

If you have any questions about the purchase, payment and delivery method, please contact the customer service center directly.

### PC-504 Features:

- 1. Auto safe load, without cut out missing.
- 2. Suitable for box product & on draft products and combine with auto line.
- 3. Adjust by manual operation could easy adjust size.
- 4. Addition shrinkable film insulate unit, could removal static and speed well package.
- 5. With electric eye, no commodity will be miscounted.

### PC-202 Features:

- 1. Use infrared radiation for heating.
- 2. Conveyor can transport large or small goods.
- 3. Motor speed and temperature can be adjust easily.