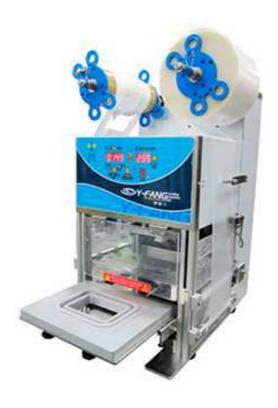

## Table Type Sealing Machine-ET-59L

## Features:

- 1. Classical table type model.
- 2. Small machine size, light weight, and Low Cost investment.
- 3. Capable of Sealing all Material: PP, PE, Paper.
- 4. Digital control panel with microcomputer program.
- 5. Special design of Front Safety Guard for emergency.
- 6. Intelligent film Feeding system and sealing functions.
- 7. Both Blank and Printed film can be used.
- 8. Microcomputer program can be reset for multifunction and error code detection.
- 9. Three models for Film Feeding: Sensor, Encoder, Timer. Available for Colorful & Blank film.

## Specification:

| Model             | ET-59L             |
|-------------------|--------------------|
| Machine Size (mm) | 370x400x660        |
| Power(W)          | 110/220(600W)      |
| Weight(kg)        | 60                 |
| Capacity(pcs/hr)  | 400                |
| Max.Cup Size(mm)  | 220x170x120        |
| Appearance        | Stainless painting |