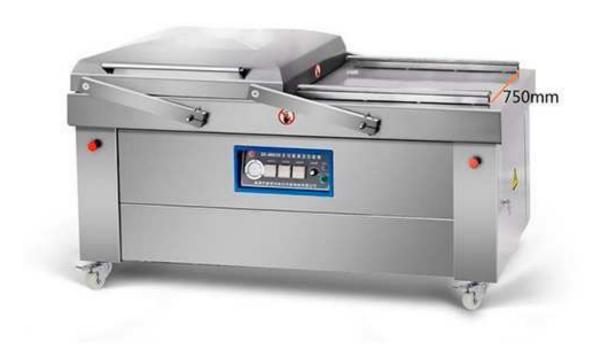

## **Specifications:**

Model No.: DZ900/2S

• Chamber lid automatic swing as preset by program

• Sealing bar quantity: 2\*2 pcs

Sealing bar length: 900mm each bar
Chamber sealing bar distance: 750mm
Machine size: 2210\*1020\*1160 mm