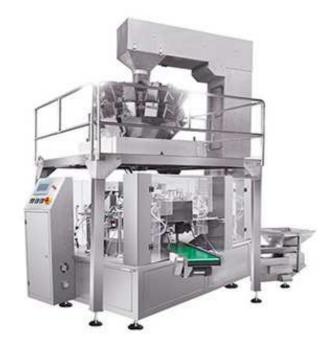

## SPM-200R Rotary Packing Machine

Our Rotary packing machines are designed to open, fill and seal multiple pouch types automatically with high speed.

They are easy-to-use and fast-to-change for a variety of bag style such as 3 or 4 sided seal pouches, doypack pouches, stand-up pouches, gusseted pouches, and quad seal pouches.

## Features

- Ergonomic design are quality construction and reliability.
- Ease to use.
- Quick changeover.
- Higher speeds.
- Easy cleaning and operation.
- Minimal maintenance requirements.

## Specifications:

| Model                  | SPM-200R                    |
|------------------------|-----------------------------|
| Machine's Material     | Stainless Steel 304 (SS304) |
| Voltage                | 220V 50-60Hz (Customizble)  |
| Machine Speed          | 20-50 bags/minute           |
| Bag Size Range         | L:80-280mm W:120-200mm      |
| Power                  | 220V 50-60Hz (Customizble)  |
| Machine Weight         | 500kg                       |
| Air supply requirement | 1m <sup>3</sup> /min        |
| Machine Size           | 2500x3200x2800mm            |