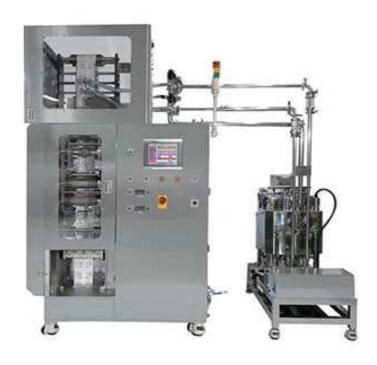

# High Speed Automatic Packer 2 Row (SERVO-TYPE) LQ HSC-2R

#### **Feature**

- The machine is designed to be used in 3-side and 4-side.
- The length of products is adjusted automatically. For widths, simply replace films and the I-Mark will automatically start tracking it.
- No air can be inserted in the process for its liquid sealing.
- A single machine allows packing of multiple types of products.
- The machine itself is covered with ST-2t for hygiene.
- The filling method adopts the SUS pump which makes it possible to add or reduce filling at any time during operation.
- A flashing light is turned on 2 minutes before the film is finished. When the films are completely consumed, the machine will stop at its designated position.

## Specification

| Packing row      | 2 Row (production option)                        |
|------------------|--------------------------------------------------|
| Capacity         | 300~800 EA/min                                   |
| Packing size     | W: 40~80 × L: 50~120mm (option)                  |
| Filling capacity | 1~50g (option feature)                           |
|                  | According to the filling quantity speed controls |
| Electric Power   | 220/380V, 3P, 50/60Hz                            |
| Compressed Air   | 5~7kgf/cm2, 80ℓ/min                              |