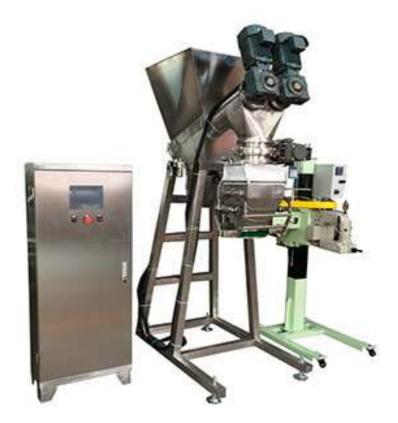

## *Milk Powder Grain Powder Fertilizer Powder Packing Machine DS-50FJ/S / 50FS/S*

Sinran pack have two type powder packing machine, one is suitable for material with good crystal and another is suitable for powder material with poor crystal flow, high speed, easy to operation.

Both machines can be used for food grade powder form material packing, such as wheat flour, maize flour, cassava flour, starch etc. They can also be used for other industry powder form material. Workers to place the bag, machine using pneumatic clamp the bag, then machine fulfills weighing and packing. Satisfied with woven bag or kraft paper bag packing from 5-50kg.

## **Technical Data:**

| Model                   | DS-50FJ/S                            | DS-50FS/S                            |
|-------------------------|--------------------------------------|--------------------------------------|
| Package(kg)             | 2.5~5 or 5~10                        | 5~25                                 |
| Packing speed(bags/min) | 4~6                                  | 3~5                                  |
| Accuracy                | ±0.3% to ±1%                         | ±0.2% to ±0.5%                       |
| Application             | Crystal materials with good fluidity | Crystal materials with poor fluidity |