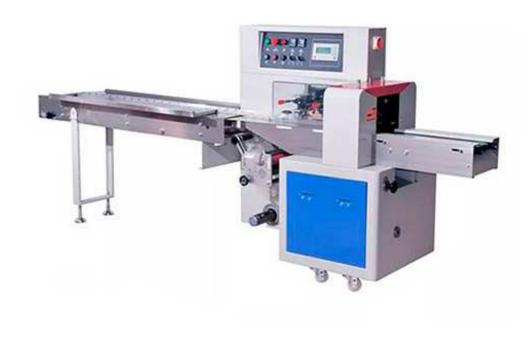

## Bread Biscuit Pillow Packing Sealing Machine

Rectangular, square, round, oval round candy combined in one special-shaped finishing automatic packaging machine.

## **Product Parameter:**

| Product name            | Pillow Sealing machine        |
|-------------------------|-------------------------------|
| Туре                    | Horizontal                    |
| Packing materials       | PP,PE,PVC,PS,EVA,PET,PVDC+PVC |
| Machine speed           | 30-100 Packs/min              |
| Machine size (around)   | L4000*W930*H1370MM            |
| Machine weight (around) | 400KGS                        |
| Power                   | 220V,50Hz,5KW                 |
| Product Height          | 30-100mm                      |
| Film width              | 90-400mm                      |
| Bag length/Bag width    | 60-500mm/35-160mm             |