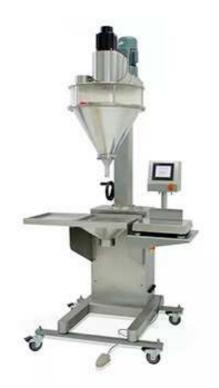

## **Powder Filling Machine | AFPAK**

The powder packing machine is controlled by a single chip and has functions such as automatic quantitative, automatic filling, and automatic adjustment of measurement errors.

## **Product Parameter:**

| Product name                     | Powder packing machine                |
|----------------------------------|---------------------------------------|
| Outline dimension                | 1000(L)×650(W)×1900(H)mm              |
| Machine material                 | Stainless steel                       |
| Weight                           | 230kgs                                |
| Voltage (V/Hz)                   | AC 220V/380V 50HZ /60HZ               |
| Power                            | 1KW                                   |
| Packing range                    | 50-2000g                              |
| Packing speed                    | 15-40pcs/min                          |
| Packaging precision              | ±1%                                   |
| Measure method                   | Screw measuring                       |
| Screw feeder dimension(Optional) | L2200(M)*1600(H)mm(can be customized) |