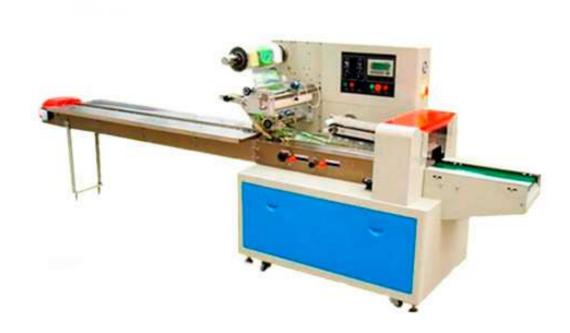

## Automatic Flow Packing Machine DK-360B/D

Automatic flow packing machine is mainly used for packaging already shaped foods and automatic filling and sealing packaging. Four side sealing packing machine is a typical pillow packing machine. This is a continuous packaging machine with strong packaging capabilities and can be used in a variety of specifications for food and non food pillow packaging.