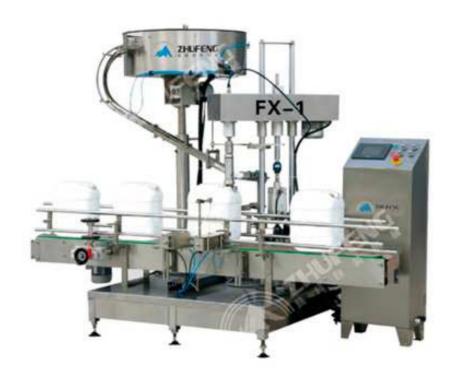

## FX-1 Full-automatic Single-Head Capping Machine

The machine used straight bottle feeding and control by PLC program. Bottles will be fixed by two cylinders and it can automatically arrange lid, taking lid and sending lid, it will first grasp lid then capping under control of double-acting cylinder lifting stroke. The machine grasp lids through pneumatic type, lid-revolving head has a clutch to ensure the tightened lid not to damage. It suits for capping of 5-25kg drum plastic large diameter caps.