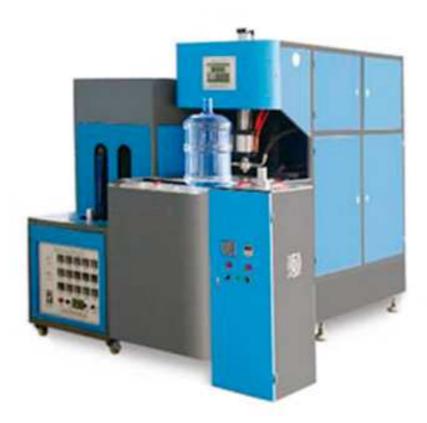

Semi Automatic 5 Gallon Bottle Blow Moulding Machine (BG-100)

Semi automatic bottle blow molding machine is suitable for producing PET plastic containers and bottles from 0.1L to 20L. It is widely used to produce the mineral water bottle, carbonated drink bottle, Juice bottle, pesticide bottle, oil bottle, daily chemical bottle, cosmetics bottle, wide-mouth Jar, PET can etc.