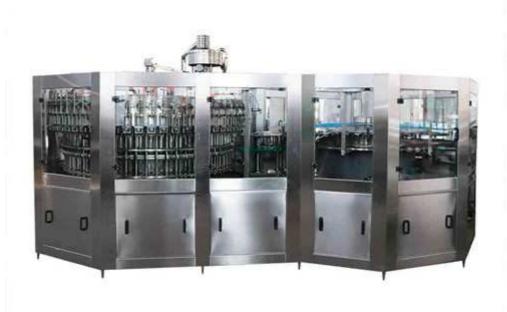

## CSD Filling Bottling Machine DCGF60-60-15

Our newly designed DCGF serious monoblack carbonated drink filling machine is designed for bottle filling, it can suit for PET bottle and glass bottle size between 150ml to 2000ml, can customized to maximum of 3000ml. Genus design of capping design makes different screw cap change into one simple easy torch. On machine surface is only leaving 3 points of bearing support point which makes drainage so easy and without any dirt stain.

## **Technical parameters:**

| Model                    | DCGF60-60-15       |
|--------------------------|--------------------|
| Capacity (B/H)           | 18000 BPH (500ml ) |
| Suitable Bottle Size     | 150- 2000ml        |
| Water Pressure           | 0.18-0.25Mpa       |
| Water Consumption (kg/h) | 1000               |
| Washing Valves           | 60                 |
| Filling valves           | 60                 |
| Capping Heads            | 15                 |
| Filling Precision        | <+5MM              |
| Air Pressure             | 0.5Mpa             |
| Air Consumption          | 0.3m3/min          |
| Power (kw)               | 13                 |
| Weight (kg)              | 5500               |
| Dimension (I*w*H)        | 3200*2100*2100 rmm |