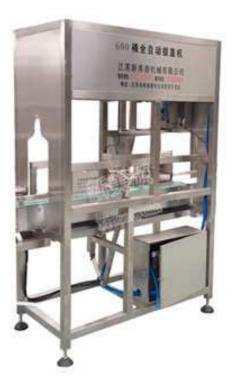

## Automatic 5 Gallon Barrel Cap Remover Machine BS-1

It is especially suitable for the automatic removal of the cap before cleaning, significantly improving the labor efficiency, reducing the secondary pollution of the manual pulling cap and reducing the labor intensity of the workers. The overall use of high quality stainless steel, corrosion-resistant, easy to clean. The aircraft compact structure, high efficiency and stable, reliable.

## **Technical parameter:**

| Model              | BS-1                                    |
|--------------------|-----------------------------------------|
| Capacity           | 100-1200BPH                             |
| Cap puller head    | 1                                       |
| Barrel application | φ276X490mm                              |
| Air supply         | Press 0.6~0.8Mpa,air consumption 200L/m |
| Construction       | Cylinder(AIRTAC) action                 |
| Power              | /                                       |
| Weight             | 154KG                                   |
| Overall size       | 1400*900*2100mm                         |