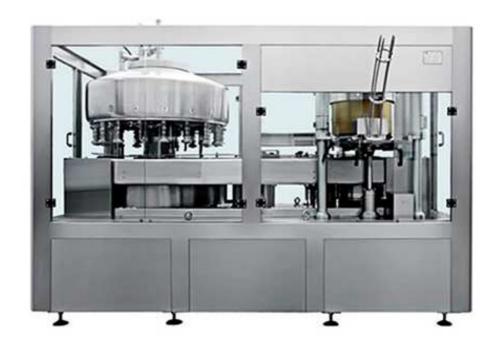

## Automatic Can Filling Machine-non-carbonated Drinks XGF-C

This machine is suitable for plastic and aluminum cans, non-carbonated drinks, function for filling and cap sealing.

## **Product Description:**

- 1. More reasonable and beautiful overall structure
- 2. Obvious bigger seaming head, adopt heavy bearing which prolong the seaming cam service, the normal service time could prolong 5 times and more.
- 3. Twin shafts structure: The first seaming roll and the second seaming roll are separated. User could adjust and control the seaming rolls separately.
- 4. The rotation direction is anticlockwise direction in seaming process; the seamed cans leave the seamer automatically as its direction to avoid jam and scratch
- 5. Filling cylinder is arc structure, no dead angle to avoid liquid left. It adopts CIP automatic clean design to clean.