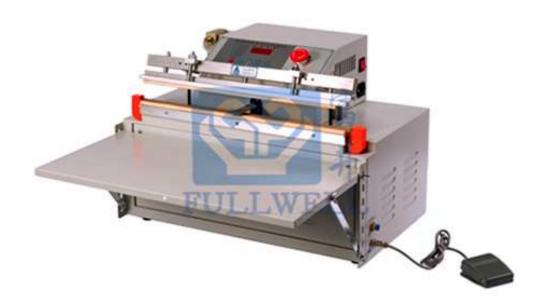

## External Type Vacuum Pack Machine CE-500/VS (Table Top)

Model CE-500/VS Desktop electric inflator outside pumping vacuum packing machine, vacuum can be inflated with a suction seal, direct sealing, inflatable seal three functions, it is a versatile machine, bag sealing size not more than 50cm to the outer vacuum machine no volume space restrictions, using a wide range. This machine is easy to operate, energy, fast, low-cost, easy maintenance, and can be used for food, medicine, native products, electrical appliances, department stores and other extraction industries, inflatable packaging items.