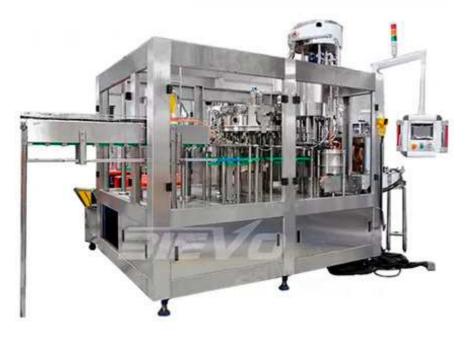

## Carbonated Soft Drink Filling Machine BCG32-32-8

## **Product Description:**

1. The whole machine adopts the design of stuck bottleneck suspension operation mode so that the bottle is stable and reliable under high-speed operation, and at the same time, the number of changed parts is greatly reduced, making it more convenient and fast when changing the bottle type.

2. A new generation of stainless steel flip bottle clamp is adopted so that the clamp does not contact the upper part of the thread of the bottle mouth, and a spray head is provided so that the inner wall of the bottle can be rinsed fully without dead corners.

3. Adopting advanced pressure filling process, the filling is fast, stable, and accurate.

4. Adopt advanced capping structure for crown cap without any surface damage of the cap.

5. The whole machine adopts man-machine interface touch screen buttons, PLC computer control, and is equipped with a cover missing and overload protection alarm device, which can find and eliminate faults in time and have a high degree of production automation.

6. The parts in contact with water are made of high-quality stainless steel, and the main electrical components are all products of well-known international manufacturers.

| Model (BCGF)   | 32/32/8   | 40/40/12  | 50/50/12  |
|----------------|-----------|-----------|-----------|
| Washing heads  | 32        | 40        | 50        |
| Filling heads  | 32        | 40        | 50        |
| Capping heads  | 8         | 12        | 12        |
| Capacity (BPH) | 8000      | 12000     | 16000     |
| Power(kw)      | 6         | 7.5       | 9.5       |
| Dimension (mm) | 3800*2500 | 4600*2800 | 5450*3300 |
|                | *2900     | *2900     | *2900     |
| Weight(kg)     | 5600      | 8500      | 9800      |