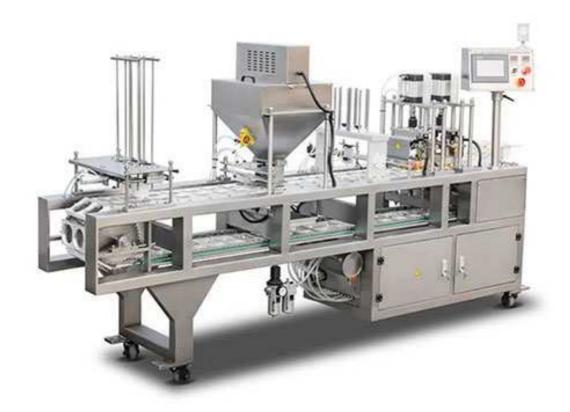

## Coffee Filling and Sealing Machine GD-P2

This coffee capsule filling machine is specially designed for coffee products (or other kinds of powder products, such as tea powder, cocoa powder, etc.), such as Nespresso, Lavazza, K-Cup, fill cup, coffee pod, dolce gusto capsule, etc. Our coffee capsule filling machines applied with world famous electrical and pneumatic components. All the powder contact parts are made of stainless steel SUS304. PLC touch screen control with English and Chinese languages. We can customize it according to your samples and requirements.