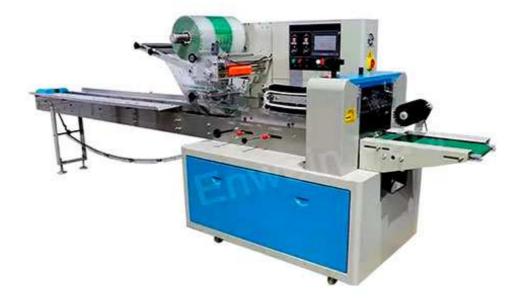

## *Pillow Bag Handmade Soap Pouch Packaging Machine EW-250D/350D*

High speed Pillow Packaging Machine suit to package block materials by composite film. Such as candle, baby diapers, soap, socket switch, metal fittings, candy, small bag into big bag packaging, etc.

## Features

■ The main control circuit adopts the PLC developed by our own company, and the operation is stable.

- Servo mechanical structure, easy maintenance and less wear.
- High-sensitivity photo-eye automatic aiming and tracking.
- Intermittent inflation device and alcohol spray device can be installed.