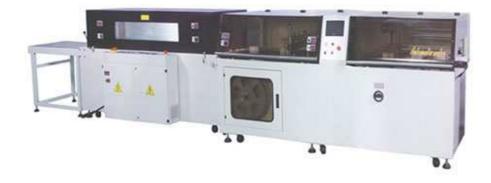

## L Series Shrink Wrapper

This machine uses PLC, colorful touch screen and servo control system and greatly improves the accuracy of speed adjusting, bag forming and length cutting, so the machine is running with high reliability and supreme performance, easy and convenient to operate.

The servo system is adopted, instead of the traditional mechanical system, and the machine has the advantages of smooth running, low vibration and low noise, all of which ensure the high reliability of the product feeding, film feeding, bottom sealing and ends sealing.