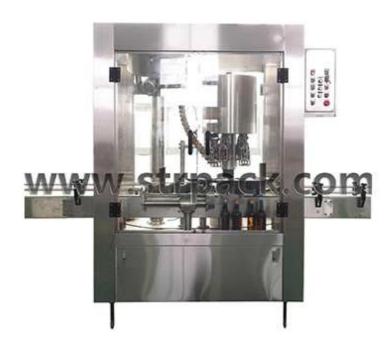

## Automatic 4-head Aluminum cap Crimping Machine SFC-4

## **Brief Introduction:**

This capping machine is suitable for closing aluminous caps like pilfer-proof aluminous caps.

PLC control system, rotary type structure, the machine is with function of automatic cap feeding, loading and crimping.

The crimping head is made up by strong stainless steel, by 4-wheel balance principle design; the crimping force is uniformly which makes good sealing effect.

Bottle feeding star wheel equip with clutch device, machine stops automatically if bottle get stuck.

And there is automatic positioning device for bottle neck which assures the capping accuracy and stability.