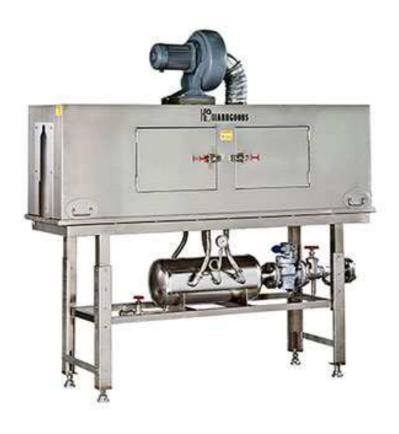

## HG Steam Tunnel (SS Series)

## **INFORMATION**

- 1. All SUS304 stainless steel frame, elegant and compact, non-coating process, pollution free.
- 2. Equipped with large size stainless steel steam storage tank, which stores enough steam to provide stable and even steam spray, and this helps shrinking effect more perfect.
- 3. Dual wall design for energy saving, heat isolation and operators protection.
- 4. Multiple sets of steam nozzle enable user to adjust according to sleeve position.
- 5. Equipped with trapping and draining device for evacuation of waste steam.
- 6. Equipped with Japanese steam pressure reducer to stabilize steam pressure.
- 7. Extra steam exhaust design is able to prevent steam leaking from tunnel.

## **SPECIFICATION**

| 機 型 Model                         | SS-1500             | SS-2000         | SS-3000         |
|-----------------------------------|---------------------|-----------------|-----------------|
| 長×寬×高(mm)<br>Dimension(L x W x H) | 1500x540x1850mm     | 2000x540x1850mm | 3000x540x1850mm |
| 重量<br>Weight                      | 310kg               | 400kg           | 530kg           |
| 電 源<br>Electric Power             | AC 3ψ 220V : 750W   |                 |                 |
| 入蒸氣源壓力<br>Steam Input Pressure    | 低於 3kg<br>Below 3kg |                 |                 |
| 蒸氣吹嘴<br>Steam Nozzle              | 12 set              | 24 set          | 24 set          |
| 蒸氣量<br>Steam consumption          | 300 kg/h            | 330 kg/h        | 400 kg/h        |